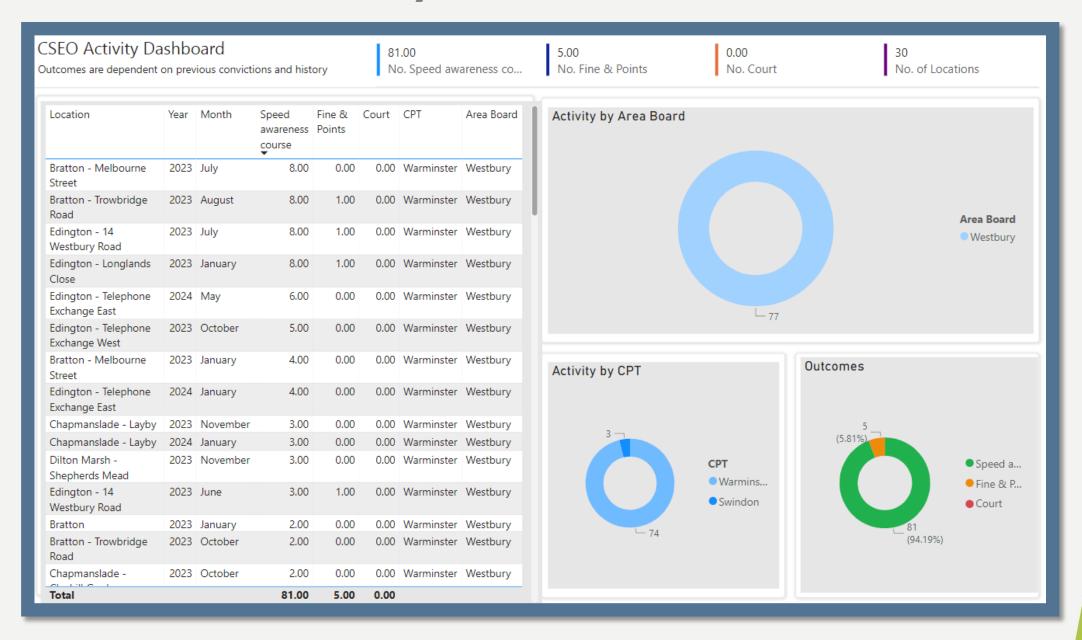

<br>Deegan House                                                   | 2023 | November | 72.00                        | 10.00            | 0.00   | Salisbury          | Southern  |                               | • Trowbrid                                                 |                   |                                                                 |
| Total                                                                              |      |          | 10,667.00                    | 1,450.00         | 144.00 |                    |           |                               |                                                            |                   |                                                                 |

### • CSEO - Westbury Area Board - 1 January 2023 to 8 May 2024



### Your Force | Your Area | Follow us

For information on Road Safety in Wiltshire visit:

<u>Road safety campaign | Wiltshire Police</u>

Road Safety (wiltshire-pcc.gov.uk)



Westbury Town | Your Area | Wiltshire Police | Wiltshire Police

Westbury Rural | Your Area | Wiltshire Police | Wiltshire Police



Westbury Police | Facebook



Wilts Specialist Ops (@WiltsSpecOps) / X (twitter.com)

Wiltshire Specials (@wiltspolicesc) / Twitter