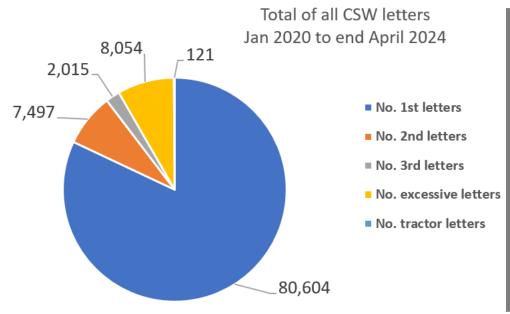

-----------------|
| Bratton      | 425                | 40                 | 19                 | 31                          | (                      | 51               | 5 149             | 2.7%               |
| Dilton Marsh | 99                 | 3                  | 1                  | 4                           | (                      | 10               | 7 121             | 0.4%               |
| Edington     | 587                | 62                 | 14                 | 34                          | 1                      | L 69             | 3 213             | 1.8%               |
| Grand Total  | 1111               | 105                | 34                 | 69                          | 1                      | 132              | ) 483             | 1.7%               |





## • Traffic surveys – Westbury January 2022 to 30 April 2024 Wiltshire Council

|                                                     |                   | Survey start | Speed   | 85th      |               |            |
|-----------------------------------------------------|-------------------|--------------|---------|-----------|---------------|------------|
| Title                                               | Result 💌          | date 🕶       | limit 🔼 | percentil | CPT <b></b> ▼ | Area Board |
| Bratton - C219 Trowbridge Road                      | Speed education   | 07/12/2023   | 20      | 31        | Warminster    | Westbury   |
| Bratton - Trowbridge Road                           | Speed education   | 07/12/2023   | 20      | 31        | Warminster    | Westbury   |
| Edi