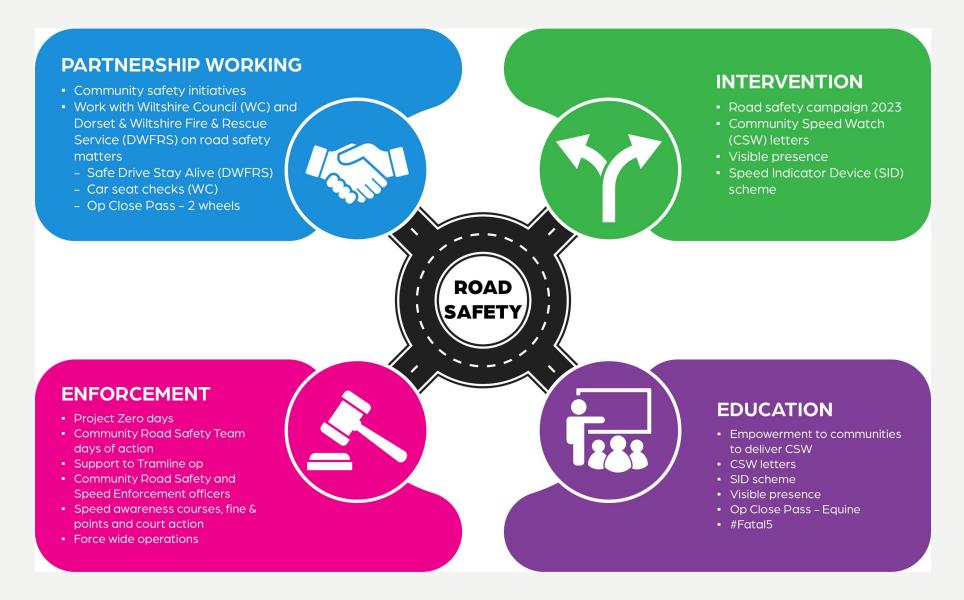

ntion (careless driving) is committed when your driving falls below the minimum standard expected of a competent and careful driver, and includes driving without reasonable consideration for other road users.

#### Some examples of careless or inconsiderate driving are:

- overtaking on the inside
- driving too close to another vehicle
- driving through a red light by mistake
- turning into the path of another vehicle
- flashing lights to force other drivers to give way
- misusing lanes to gain advantage over other drivers
- the driver being avoidably distracted by tuning the radio, lighting a cigarette etc
- •unnecessarily staying in an overtaking lane
- unnecessarily slow driving or braking
- dazzling other drivers with un-dipped headlights



### Community Road Safety Team; what we do



### **Community Speed Watch**

**CSW** 



### CSW Westbury area - Data since July 2020 to 8 May 2024

| Team         | No. 1st<br>letters | No. 2nd<br>letters | No. 3rd<br>letters | No.<br>excessive<br>letters | No. tractor<br>letters | Total<br>letters | No. of<br>watches | Average speeders % |
|--------------|--------------------|--------------------|--------------------|-----------------------------|------------------------|------------------|-------------------|--------------------|
| Bratton      | 425                | 40                 | 19                 | 31                          | (                      | 51               | 5 149             | 2.7%               |
| Dilton Marsh | 99                 | 3                  | 1                  | 4                           |