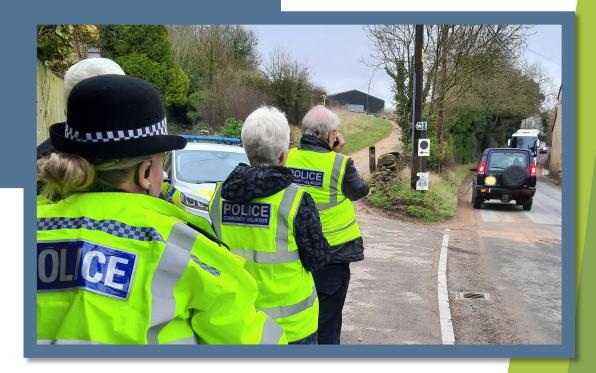

### Community Road Safety Team; what we do

### **Community Speed Watch**

**CSW** 