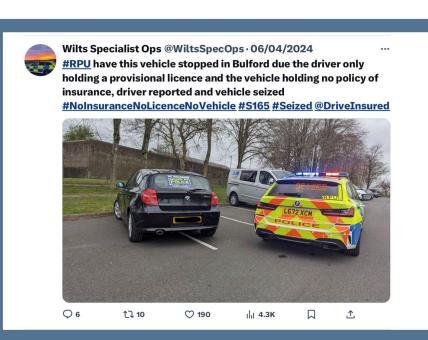

### Wider work recently

Our Roads Policing Unit (RPU) in the last quarter, covering January to April issued over **2390 tickets** to motorists, for numerous road related offences.

- Op <u>Tramline</u> is running every month, in April the main focus was on mobile phone enforcement.
- 5 more RPU officers have joined the team.
- RPU ran a <u>MIB</u> no insurance operation focussing on the M4 in conjunction with TVP, A&S and Gwent Police. Wiltshire had 12 vehicles seized off the M4 and the highest in the region.