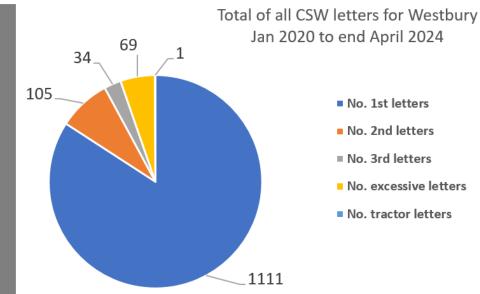

### CSW Westbury area - Data since July 2020 to 8 May 2024

| Team         | No. 1st<br>letters | No. 2nd<br>letters | No. 3rd<br>letters | No.<br>excessive<br>letters | No. tractor<br>letters | Total<br>letters | No. of<br>watches | Average speeders % |
|--------------|--------------------|--------------------|--------------------|-----------------------------|------------------------|------------------|-------------------|--------------------|
| Bratton      | 425                | 40                 | 19                 | 31                          | (                      | 51               | 5 149             | 2.7%               |
| Dilton Marsh | 99                 | 3                  | 1                  | 4                           | (                      | 10               | 7 121             | 0.4%               |
| Edington     | 587                | 62                 | 14                 | 34                          | 1                      | L 69             | 3 213             | 1.8%               |
| Grand Total  | 1111               | 105                | 34                 | 69                          | 1                      | 132              | ) 483             | 1.7%               |