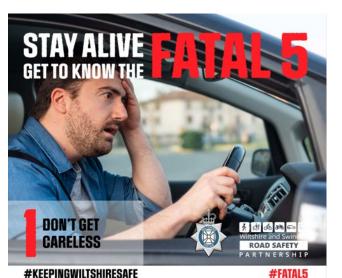

## Road Safety update – Westbury Area Board

Wednesday 19 June 2024

### #FATAL5 education











### Careless or inconsiderate driving

The offence of driving without due care and attention (careless driving) is committed when your driving falls below the minimum standard expected of a competent and careful driver, and includes driving without reasonable consideration for other road users.

#### Some examples of careless or inconsiderate driving are:

- overtaking on the inside
- driving too close to another vehicle
- driving through a red light by mistake
- turning into the path of another vehicle
- flashing lights to force other drivers to give way
- misusing lanes to gain advantage over other drivers
- the driver being avoidably distracted by tuning the radio, lighting a cigarette etc
- •unnecessarily staying in an overtaking lane
- unnecessarily slow driving or braking
-